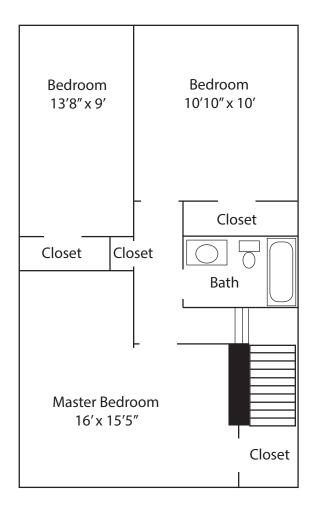

## 3 Bedroom Bi-Level Townhome The Arlington "A"

Breakfast Bar
Spacious Room Sizes
Appliances Included
Solid Wood Kitchen Cabinets
Rent Includes Water, Sewer & Trash
Swimming Pool & Clubhouse
Washer/Electric Dryer Connections
Convenient On-site Laundry
Private Patio
Cable Ready
Pets Accepted, restrictions apply

**Parkwood Place Apartments** 

439A Chapel Ridge Dr. Hazelwood, MO 63042 Ph: 314-731-1211

Fx: 314-731-5063 parkwoodplace@grcproperty.com

Rent: \$\_\_\_\_\_ Deposit: \$

1st Floor

Patio Dining Area 00 12'5" x 11'6" Kitchen  $\bigcirc\bigcirc$ Laundry Bath Living Room 15'5" x 11'6" Closet Covered Porch

2nd Floor



Arlington "A" Townhome 1330 Sq. Ft.